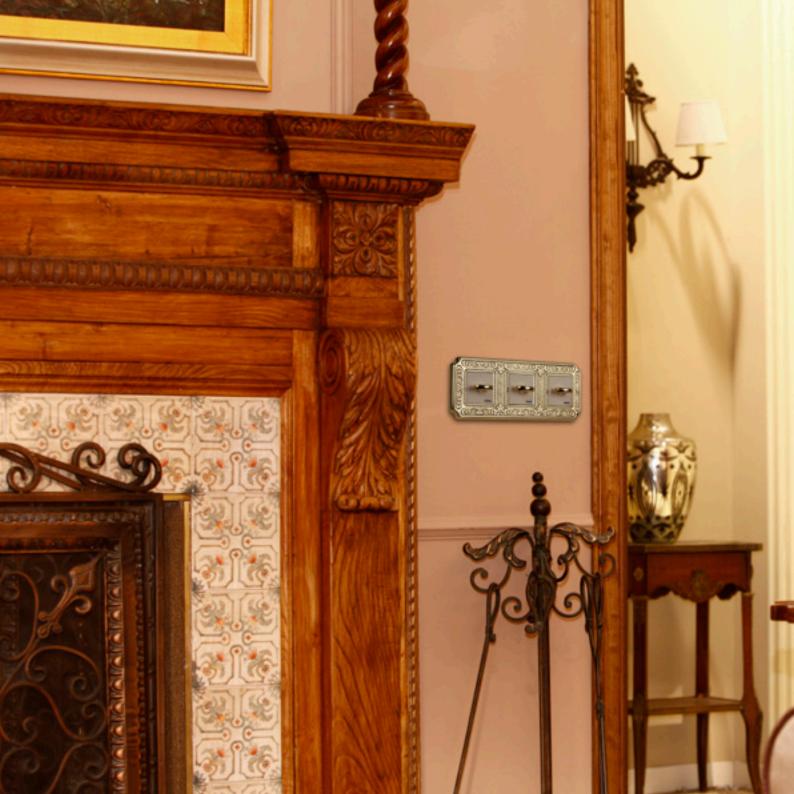

## FEDE New SAN SEBASTIAN Interior Lighting collection

Our prestigious SAN SEBASTIAN collection of switch plates with exceptionally exquisite finishes that distinguish them as High Class Décor, is currently the number one in our Classics range. Inspired by these exclusive designs, we have created two new lighting fixtures to be the perfect combination, from wall to ceiling, dressing the house with same style for the best possible interior.

It makes design sense to use the same decorative styles for switches plates and lighting fixtures. **«SWITCH & LIGHT»** is a new concept that unifies switching and lighting, created by FEDE.

LUCCA

FD1006ROB