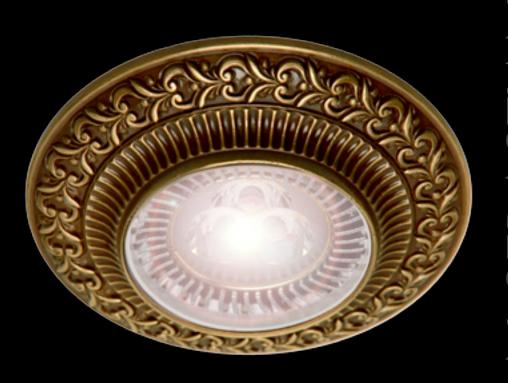

## FEDE New SAN SEBASTIAN Interior Lighting collection

Our prestigious SAN SEBASTIAN collection of switch plates with exceptionally exquisite finishes that distinguish them as High Class Décor, is currently the number one in our Classics range. Inspired by these exclusive designs, we have created two new lighting fixtures to be the perfect combination, from wall to ceiling, dressing the house with same style for the best possible interior.

The new fixed recessed spot lights are available in round and in square. Our exclusive finishes are: bright patina or antique bronze, bright gold, bright chrome and our new white patina made in bright gold. All are examples of the highest craftsmanship of real brass by our master craftsmen.