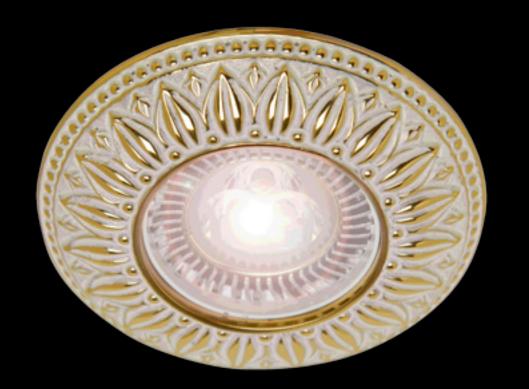

## FEDE New SAN SEBASTIAN Interior Lighting collection

Our prestigious SAN SEBASTIAN collection of switch plates with exceptionally exquisite finishes that distinguish them as High Class Décor, is currently the number one in our Classics range. Inspired by these exclusive designs, we have created two new lighting fixtures to be the perfect combination, from wall to ceiling, dressing the house with same style for the best possible interior.

The new fixed recessed spot lights are available in round and in square. Our exclusive finishes are: bright patina or antique bronze, bright gold, bright chrome and our new white patina made in bright gold. All are examples of the highest craftsmanship of real brass by our master craftsmen.