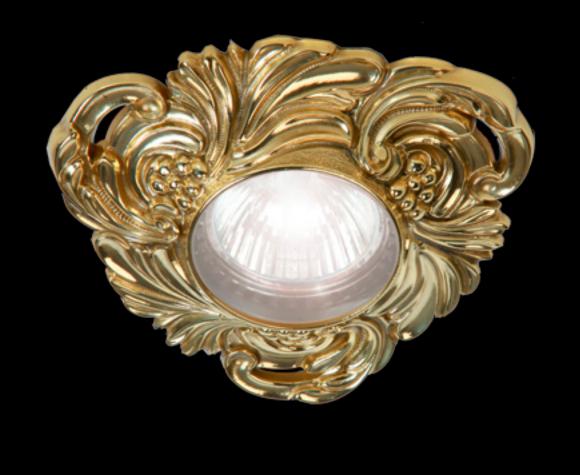

## FEDE New SAN SEBASTIAN Interior Lighting collection

Our prestigious SAN SEBASTIAN collection of switch plates with exceptionally exquisite finishes that distinguish them as High Class Décor, is currently the number one in our Classics range. Inspired by these exclusive designs, we have created two new lighting fixtures to be the perfect combination, from wall to ceiling, dressing the house with same style for the best possible interior.

The new fixed recessed spot lights are available in round and in square. Our exclusive finishes are: bright patina or antique bronze, bright gold, bright chrome and our new white patina made in bright gold. All are examples of the highest craftsmanship of real brass by our master craftsmen.