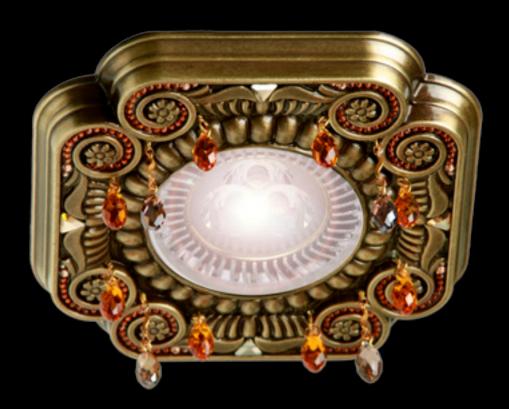

FEDE New CRYSTAL DE LUXE Lighting Collection

FEDE has created a new concept for lighting: "The Jewel Light".

The highest level of Luxury with flashes of light and sparkle MADE WITH SWAROVSKI® ELEMENTS, integrated in our exclusive ceiling lights or recessed spots made in authentic brass.

Without any doubt, unique and extraordinary pieces in limited edition: an "artwork" sculpted and decorated by our master craftsmen.

FD1009RPBCL

FD1006RPBCL

FD1007RPBCL

MADE WITH SWAROVSKI® ELEMENTS

MADE WITH SWAROVSKI® ELEMENTS