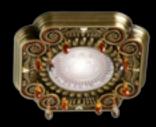

## FEDE New SAN SEBASTIAN Interior Lighting collection

Our prestigious SAN SEBASTIAN collection of switch plates with exceptionally exquisite finishes that distinguish them as High Class Décor, is currently the number one in our Classics range. Inspired by these exclusive designs, we have created two new lighting fixtures to be the perfect combination, from wall to ceiling, dressing the house with same style for the best possible interior.

The new fixed recessed spot lights are available in round and in square. Our exclusive finishes are: bright patina or antique bronze, bright gold, bright chrome and our new white patina made in bright gold. All are examples of the highest craftsmanship of real brass by our master craftsmen.