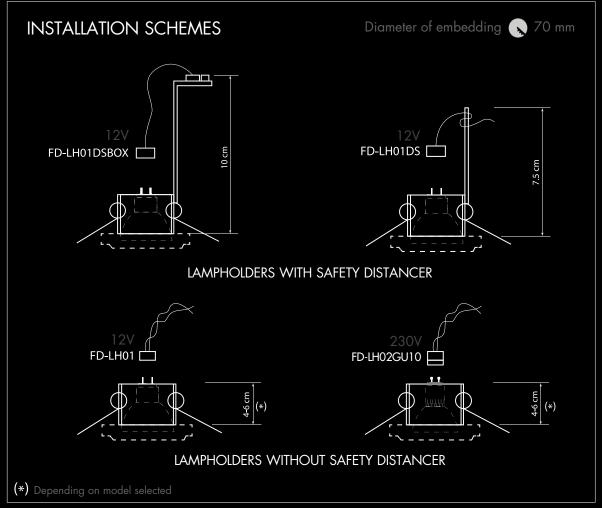

The new fixed recessed spot lights are available in round and in square. Our exclusive finishes are: bright patina or antique bronze, bright gold, bright chrome and our new white patina made in bright gold. All are examples of the highest craftsmanship of real brass by our master craftsmen.