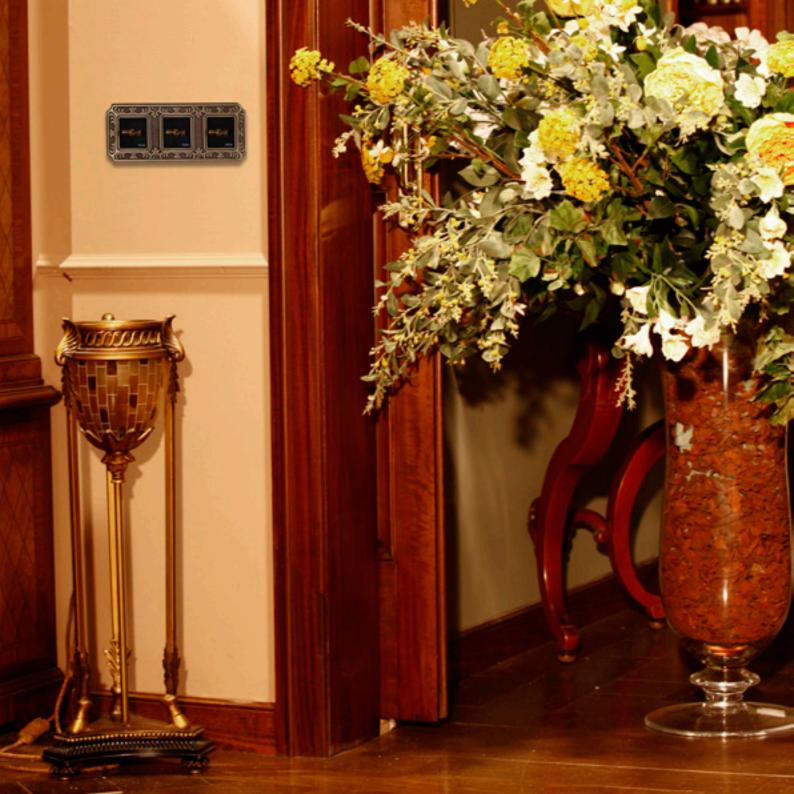

## FEDE New SAN SEBASTIAN Interior Lighting collection

Our prestigious SAN SEBASTIAN collection of switch plates with exceptionally exquisite finishes that distinguish them as High Class Décor, is currently the number one in our Classics range. Inspired by these exclusive designs, we have created two new lighting fixtures to be the perfect combination, from wall to ceiling, dressing the house with same style for the best possible interior.

It makes design sense to use the same decorative styles for switches plates and lighting fixtures. **«SWITCH & LIGHT»** is a new concept that unifies switching and lighting, created by FEDE.

LUCCA

FD1006ROB