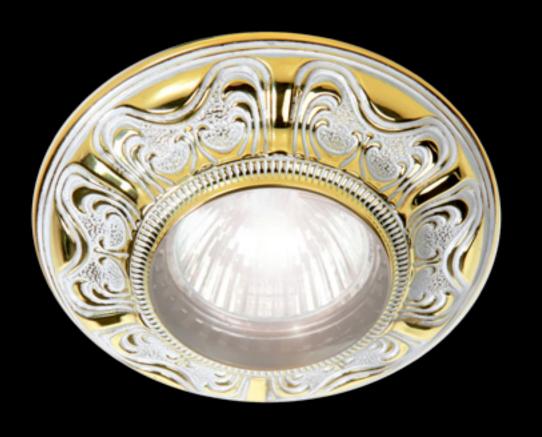

## FEDE New SAN SEBASTIAN Interior Lighting collection

Our prestigious SAN SEBASTIAN collection of switch plates with exceptionally exquisite finishes that distinguish them as High Class Décor, is currently the number one in our Classics range. Inspired by these exclusive designs, we have created two new lighting fixtures to be the perfect combination, from wall to ceiling, dressing the house with same style for the best possible interior.

The new fixed recessed spot lights are available in round and in square. Our exclusive finishes are: bright patina or antique bronze, bright gold, bright chrome and our new white patina made in bright gold. All are examples of the highest craftsmanship of real brass by our master craftsmen.