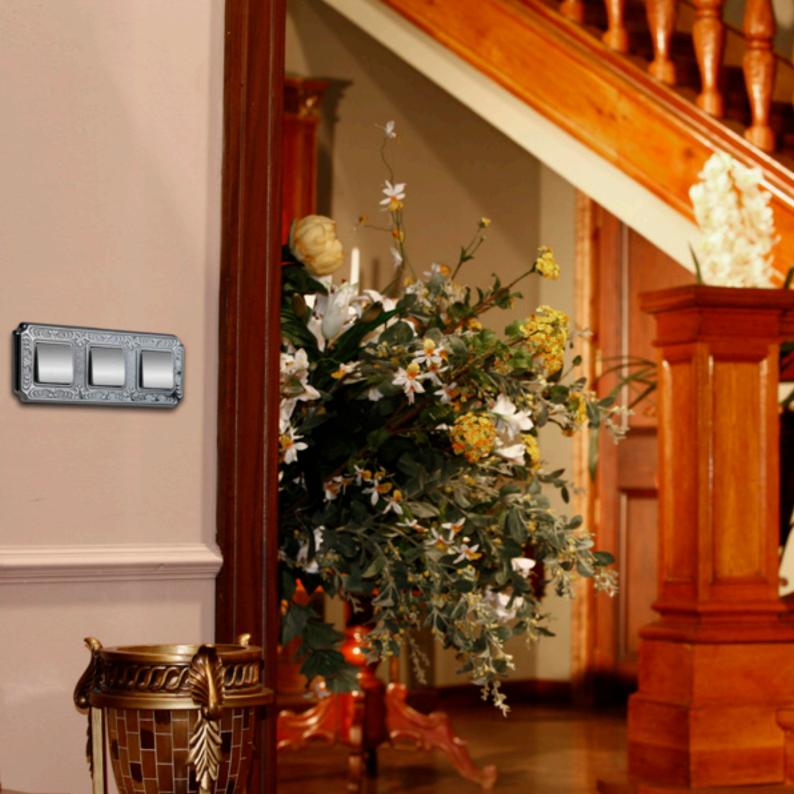

## FEDE New SAN SEBASTIAN Interior Lighting collection

Our prestigious SAN SEBASTIAN collection of switch plates with exceptionally exquisite finishes that distinguish them as High Class Décor, is currently the number one in our Classics range. Inspired by these exclusive designs, we have created two new lighting fixtures to be the perfect combination, from wall to ceiling, dressing the house with same style for the best possible interior.

It makes design sense to use the same decorative styles for switches plates and lighting fixtures. **«SWITCH & LIGHT»** is a new concept that unifies switching and lighting, created by FEDE.

LUCCA

FD1006ROB