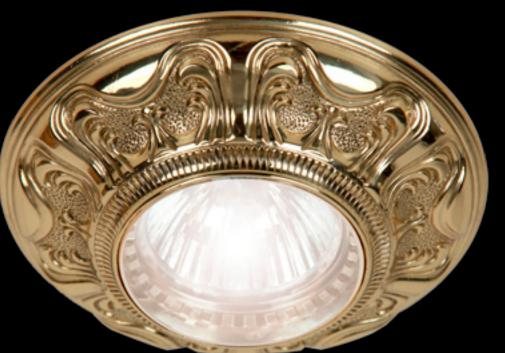

## FEDE New SAN SEBASTIAN Interior Lighting collection

Our prestigious SAN SEBASTIAN collection of switch plates with exceptionally exquisite finishes that distinguish them as High Class Décor, is currently the number one in our Classics range. Inspired by these exclusive designs, we have created two new lighting fixtures to be the perfect combination, from wall to ceiling, dressing the house with same style for the best possible interior.

The new fixed recessed spot lights are available in round and in square. Our exclusive finishes are: bright patina or antique bronze, bright gold, bright chrome and our new white patina made in bright gold. All are examples of the highest craftsmanship of real brass by our master craftsmen.