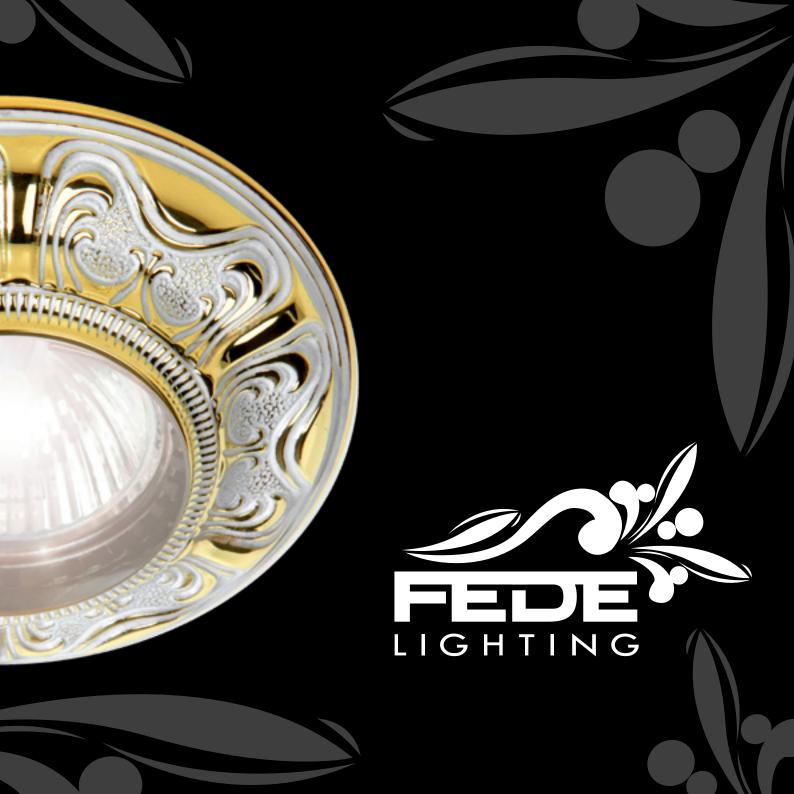

## FEDE New SAN SEBASTIAN Interior Lighting collection

Our prestigious SAN SEBASTIAN collection of switch plates with exceptionally exquisite finishes that distinguish them as High Class Décor, is currently the number one in our Classics range. Inspired by these exclusive designs, we have created two new lighting fixtures to be the perfect combination, from wall to ceiling, dressing the house with same style for the best possible interior.

The new fixed recessed spot lights are available in round and in square. Our exclusive finishes are: bright patina or antique bronze, bright gold, bright chrome and our new white patina made in bright gold. All are examples of the highest craftsmanship of real brass by our master craftsmen.

It makes design sense to use the same decorative styles for switches plates and lighting fixtures. **«SWITCH & LIGHT»** is a new concept that unifies switching and lighting, created by FEDE.

LUCCA

FD1006ROB