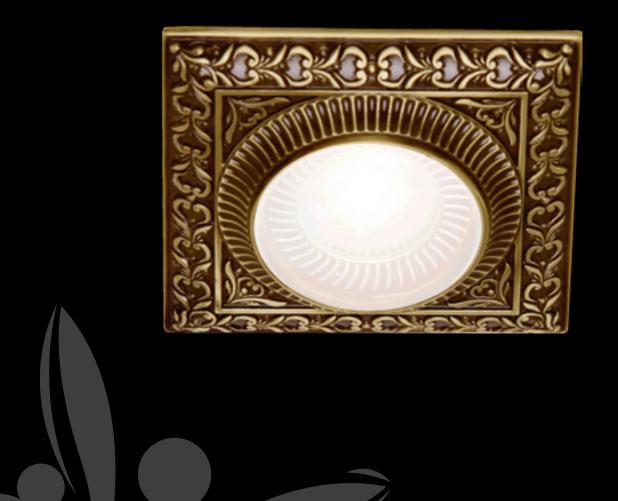

## FEDE New SAN SEBASTIAN Interior Lighting collection

Our prestigious SAN SEBASTIAN collection of switch plates with exceptionally exquisite finishes that distinguish them as High Class Décor, is currently the number one in our Classics range. Inspired by these exclusive designs, we have created two new lighting fixtures to be the perfect combination, from wall to ceiling, dressing the house with same style for the best possible interior.

The new fixed recessed spot lights are available in round and in square. Our exclusive finishes are: bright patina or antique bronze, bright gold, bright chrome and our new white patina made in bright gold. All are examples of the highest craftsmanship of real brass by our master craftsmen.