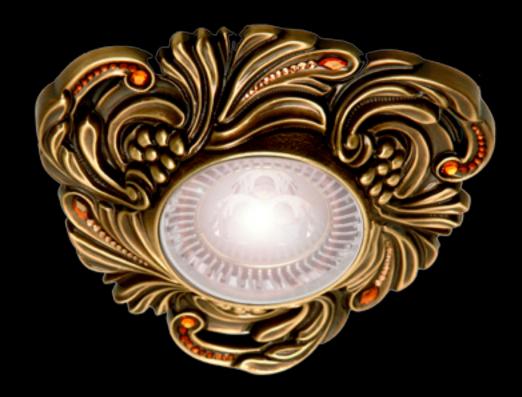

FEDE New CRYSTAL DE LUXE Lighting Collection

FEDE has created a new concept for lighting: "The Jewel Light".

The highest level of Luxury with flashes of light and sparkle MADE WITH SWAROVSKI® ELEMENTS, integrated in our exclusive ceiling lights or recessed spots made in authentic brass.

Without any doubt, unique and extraordinary pieces in limited edition: an "artwork" sculpted and decorated by our master craftsmen.

FD1009RPBCL

FD1006RPBCL

FD1007RPBCL

MADE WITH SWAROVSKI® ELEMENTS

MADE WITH SWAROVSKI® ELEMENTS