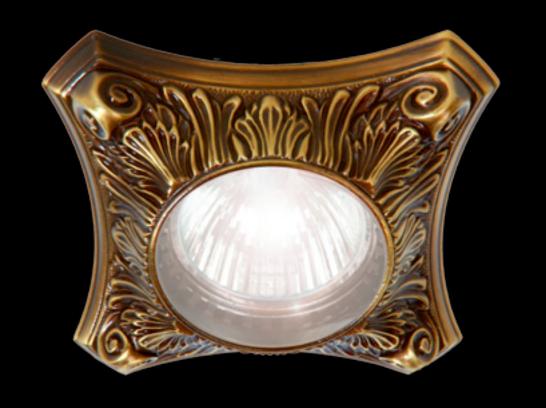

## FEDE New SAN SEBASTIAN Interior Lighting collection

Our prestigious SAN SEBASTIAN collection of switch plates with exceptionally exquisite finishes that distinguish them as High Class Décor, is currently the number one in our Classics range. Inspired by these exclusive designs, we have created two new lighting fixtures to be the perfect combination, from wall to ceiling, dressing the house with same style for the best possible interior.

The new fixed recessed spot lights are available in round and in square. Our exclusive finishes are: bright patina or antique bronze, bright gold, bright chrome and our new white patina made in bright gold. All are examples of the highest craftsmanship of real brass by our master craftsmen.