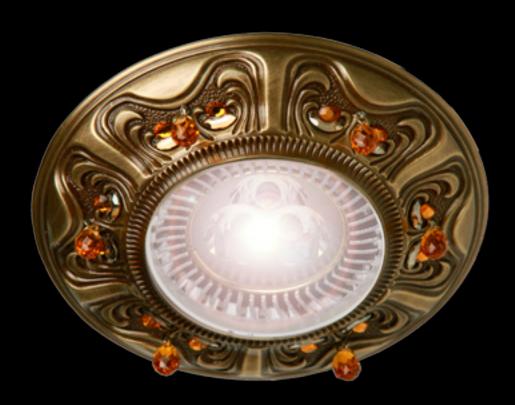

The new fixed recessed spot lights are available in round and in square. Our exclusive finishes are: bright patina or antique bronze, bright gold, bright chrome and our new white patina made in bright gold. All are examples of the highest craftsmanship of real brass by our master craftsmen.

It makes design sense to use the same decorative styles for switches plates and lighting fixtures. **«SWITCH & LIGHT»** is a new concept that unifies switching and lighting, created by FEDE.

LUCCA

FD1006ROB