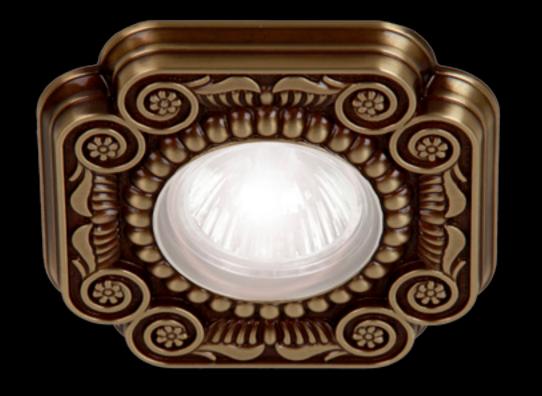

## FEDE New SAN SEBASTIAN Interior Lighting collection

Our prestigious SAN SEBASTIAN collection of switch plates with exceptionally exquisite finishes that distinguish them as High Class Décor, is currently the number one in our Classics range. Inspired by these exclusive designs, we have created two new lighting fixtures to be the perfect combination, from wall to ceiling, dressing the house with same style for the best possible interior.

The new fixed recessed spot lights are available in round and in square. Our exclusive finishes are: bright patina or antique bronze, bright gold, bright chrome and our new white patina made in bright gold. All are examples of the highest craftsmanship of real brass by our master craftsmen.