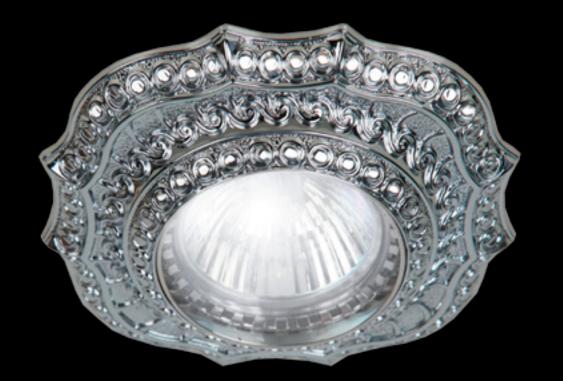

## FEDE New SAN SEBASTIAN Interior Lighting collection

Our prestigious SAN SEBASTIAN collection of switch plates with exceptionally exquisite finishes that distinguish them as High Class Décor, is currently the number one in our Classics range. Inspired by these exclusive designs, we have created two new lighting fixtures to be the perfect combination, from wall to ceiling, dressing the house with same style for the best possible interior.

The new fixed recessed spot lights are available in round and in square. Our exclusive finishes are: bright patina or antique bronze, bright gold, bright chrome and our new white patina made in bright gold. All are examples of the highest craftsmanship of real brass by our master craftsmen.