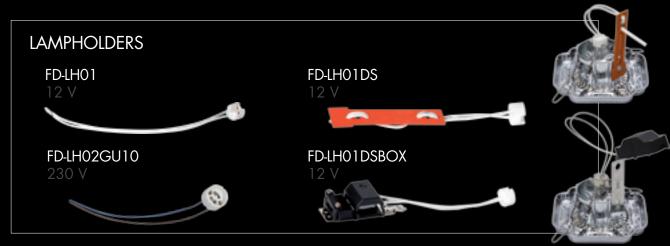

MADE WITH SWAROVSKI® ELEMENTS, integrated in our exclusive ceiling lights or recessed spots made in authentic brass.

Without any doubt, unique and extraordinary pieces in limited edition: an "artwork" sculpted and decorated by our master craftsmen.



FD1009RPBCL



FD1006RPBCL



FD1007RPBCL



MADE WITH SWAROVSKI® ELEMENTS





MADE WITH SWAROVSKI® ELEMENTS





MADE WITH SWAROVSKI® ELEMENTS



# HALOGEN DICHROIC LAMPS



FDI - GU5350

QR - CBC51 max. 50W



FDI - GU1050

HI -SPOT max. 50W

LED LAMPS



FDLED - GU533

max. 3W

FDLED - GU103

max. 3W



FDLED - GU106



max. 6W

FDLED - GU536

**ELECTRONIC TRANSFORMER** 



FD - TRAFO1

Dimmable electronic transformer for halogen and led lamps

**SPRING** 



FD - MB1

Spring with dents to hold the lamps in same finish as the spotlight